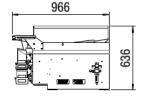

# **COMBINATION WEIGHER** WITH 8 CHANNELS

| Speed                                                | High speed – up to 70 portions                          |
|------------------------------------------------------|---------------------------------------------------------|
| Capacity                                             | 50 g – 500 g                                            |
| Weigh head volume<br>Weigh head width                | 0.5 L<br>75 mm                                          |
| Material                                             | According to the EU/FDA rules on food contact materials |
| Air requirement Connection Min. pressure Consumption | 3/8"<br>6 bar (0.6 Mpa)<br>25-50 NL/min.                |