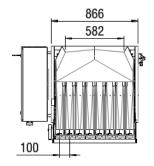

# NEWTEC WEIGHING MACHINE

WIDTH OF WEIGH HEADS 75 MM HEIGHT OF WEIGH HEADS 156 MM

2008PCM

• Width: 75 mm • Depth: 104 mm

• Theoretical volume: 0,7 L