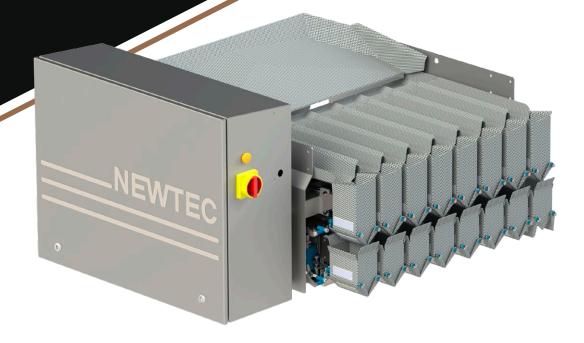

# NEWTEC WEIGHING MACHINE

WIDTH OF WEIGH HEADS 75 MM HEIGHT OF WEIGH HEADS 156 MM

2008PCM

# Accurate combination weighing of small processed food

#### **Application**

Processed food such as:

- Fresh cut fruits
   Snack products
- Similar small fresh and frozen products

WEIGHING MACHINE 2008PCM

# **COMBINATION WEIGHER** WITH 8 CHANNELS

| Speed                                                | High speed – up to 70 portions                          |
|------------------------------------------------------|---------------------------------------------------------|
| Capacity                                             | 50 g – 500 g                                            |
| Weigh head volume<br>Weigh head width                | 0.5 L<br>75 mm                                          |
| Material                                             | According to the EU/FDA rules on food contact materials |
| Air requirement Connection Min. pressure Consumption | 3/8"<br>6 bar (0.6 Mpa)<br>25-50 NL/min.                |