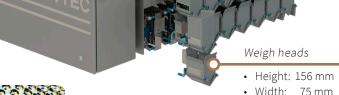

# NEWTEC WEIGHING MACHINE

WIDTH OF WEIGH HEADS 75 MM HEIGHT OF WEIGH HEADS 156 MM

2008PCM

• Width: 75 mm • Depth: 104 mm

• Theoretical volume: 0,7 L