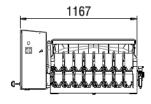

# NEWTEC WEIGHING MACHINE

WIDTH OF WEIGH HEADS 75 MM HEIGHT OF WEIGH HEADS 156 MM

2008PCM

# **COMBINATION WEIGHER** WITH 8 CHANNELS

| Speed                                                | High speed – up to 70 portions                          |
|------------------------------------------------------|---------------------------------------------------------|
| Capacity                                             | 50 g – 500 g                                            |
| Weigh head volume<br>Weigh head width                | 0.5 L<br>75 mm                                          |
| Material                                             | According to the EU/FDA rules on food contact materials |
| Air requirement Connection Min. pressure Consumption | 3/8"<br>6 bar (0.6 Mpa)<br>25-50 NL/min.                |