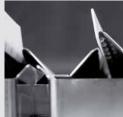

## high speed multi-head weigher

NEWTEC

## for small potatoes, small onions, peaches, plums, nectarines and similar products

- Robustly constructed in stainless steel
- Space saving compact design
- Simply cleaned
- Pack weight programming in seconds
- Fully automatic infeed control
- Automatic taring
- Capable of running with one or more channels disabled
- Count by weight, minimum weight or average weight programmes
- Market leading product handling technology
- Combined speed and accuracy
- Professional after-sales service
- Premium reliability minimum cost of ownership