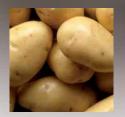

## for small potatoes, small onions, peaches, plums, nectarines and similar products

- Robustly constructed in stainless steel
- Space saving compact design
- Simply cleaned
- Pack weight programming in seconds
- Fully automatic infeed control
- Automatic taring
- Capable of running with one or more channels disabled
- Count by weight, minimum weight or average weight programmes
- Market leading product handling technology
- Combined speed and accuracy
- Professional after-sales service
- Premium reliability minimum cost of ownership

#### Capacity

| Portions per min | 0,25Kg | 1 Kg |  |
|------------------|--------|------|--|
| Lemons           | 85     | 80   |  |
| Tomatoes         | 85     | 80   |  |
| Onions           | 85     | 80   |  |
| Plums            | 85     | 80   |  |
| Nectarines       | 85     | 80   |  |
| Potatoes         | 85     | 80   |  |
|                  |        |      |  |