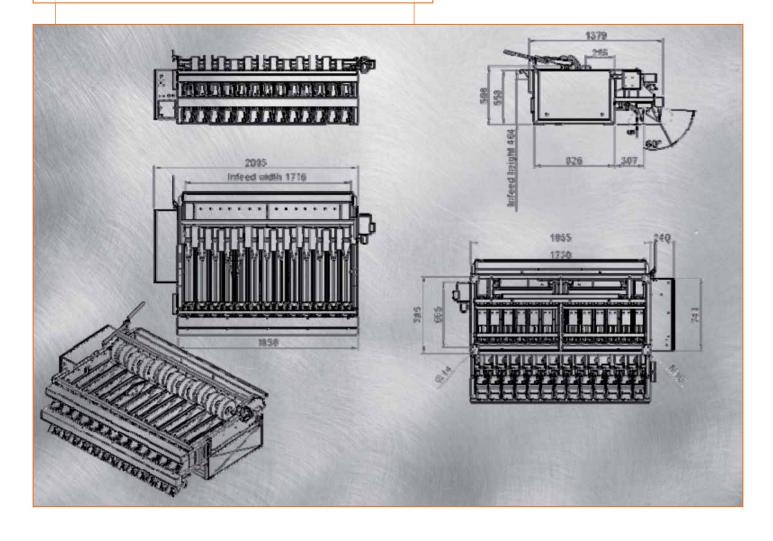

## high speed multi-head weigher

NEWTEC

### model 3013LD

#### Technical Data

Air requirement:

Min. pressure: 7 Bar/100 psi Consumption: 120 NI/min

Electrical requirement:

230/400 VAC+N+PE Total consumption 2kW