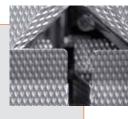

## high speed multi-head weigher

NEWTEC

## for small potatoes, small onions, peaches, plums, nectarines and similar products

- Robustly constructed in stainless steel
- Space saving compact design
- Simply cleaned
- Pack weight programming in seconds
- Fully automatic infeed control
- Automatic taring
- Capable of running with one or more channels disabled
- Count by weight, minimum weight or average weight programmes
- Market leading product handling technology
- Combined speed and accuracy
- Professional after-sales service
- Premium reliability minimum cost of ownership